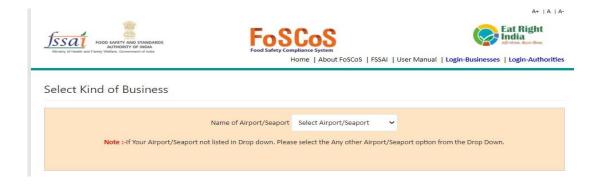

Step 3: Click on Apply for License/Registration on the blue Box.

Step 4: Select the Airport /seaport and Read the Note before proceeding.

**Step 5:** Read the Group Heads of Kind of Business and select the appropriate Kind of Business. Under Trade/retail and food services group head there are different Kind of businesses as below: