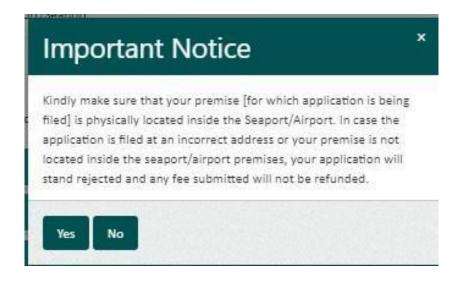

Step 6: Read the notice carefully and proceed further.

**Step 7:** Fill in all the mandatory fields as shown in Form B. Please fill the communication details with caution as all the communication made by the authority will be done to the mentioned contact details viz Mobile No. or Email Id etc. Fill GST/PAN/CIN in the relevant fields as applicable to your firm/company.