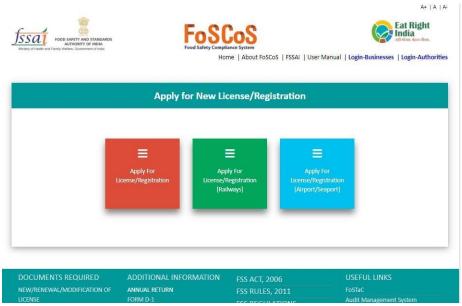

Step 3: Click on Apply for License/Registration on the blue Box.

Step 4: Select the Airport /seaport and Read the Note before proceeding.

**Step 5:** Read the Group Heads of Kind of Business and select the appropriate Kind of Business. Under Trade/retail and food services group head there are different Kind of businesses as below: