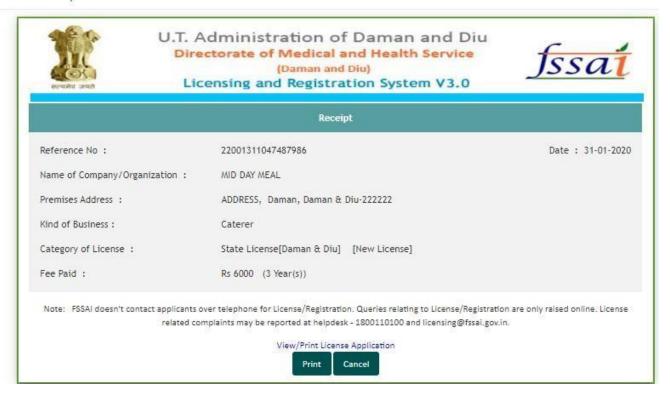

**Step 9:** After successfully completing the payment, a receipt will be generated with a 17-digit reference number which can be used for future reference.

#### Application Receipt

**Step 10**: User can track the status of application through the Homepage i.e. https://foscos.fssai.gov.in/