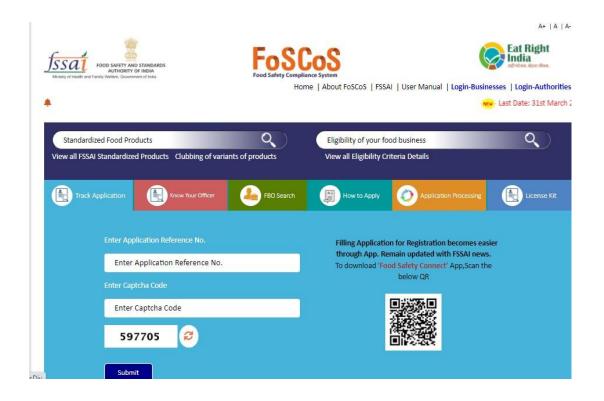

#### Application Receipt

**Step 10**: User can track the status of application through the Homepage i.e. https://foscos.fssai.gov.in/