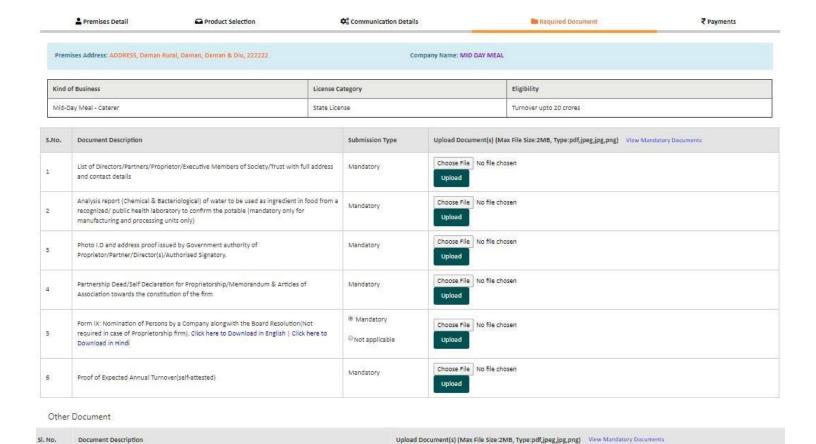

|                         |                           |
| Select Year •                                                                                 |                       | 3                     |                         | *                                           |            |                   |                         |                         |                           |
|                                                                                               |                       | т                     | otal Application fee: F | Rs. 6000                                    |            |                   |                         |                         |                           |

Previous Save & Next

# Step 7: Upload the relevant set of documents.



### I/We declare that -

- . I/We have read, understood and shall abide all provisions of F5S Act, 2006 and Rules, Regulations made therein and orders issued from time to time applicable to declared food business.
- I/We have food safety plan to ensure that articles of food mentioned in form satisfy the requirements of FSS Act 2006 and Rules and Regulations made thereunder.
- Our facility shall comply with the general hygiene and sanitary requirements as mentioned in the Schedule 4 of the FSS (Licensing and Registration of Food Businesses) Regulations, 2011.
- I/We shall abide with all conditions of License.
- Expected capacity of the business is to the best of my knowledge. I/We will modify our License as and when our eligibility in the mentioned criteria for License changes.
- I will b