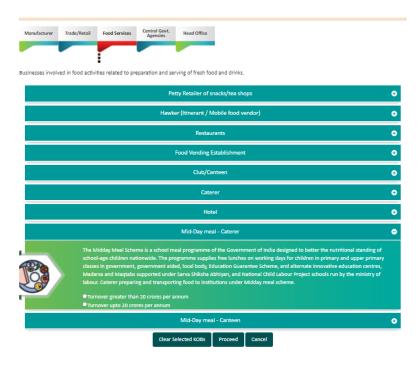

**Step 3**: Select the State and Read the Note before proceeding.

Step 4: Read the Group Heads of Kind of Business and select Mid-day meal under Food services.

**Step 5:** Under Mid-day meal there are two types of kind of business.

- » Under each kind of business, a short definition is given regarding the same which user can read for better understanding for their food business. Choose the eligibility carefully according to the production capacity of your food business.
- » Eligibility Criteria for reference: