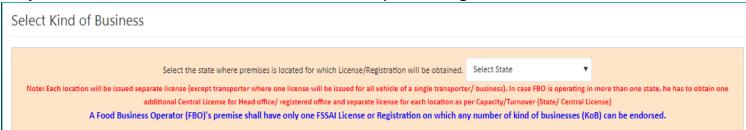

**Step 3**: Select the State and Read the Note before proceeding.

Step 4: Read the Group Heads of Kind of Business and select Mid-day meal under Food services.

**Step 5:** Under Mid-day meal there are two types of kind of business.