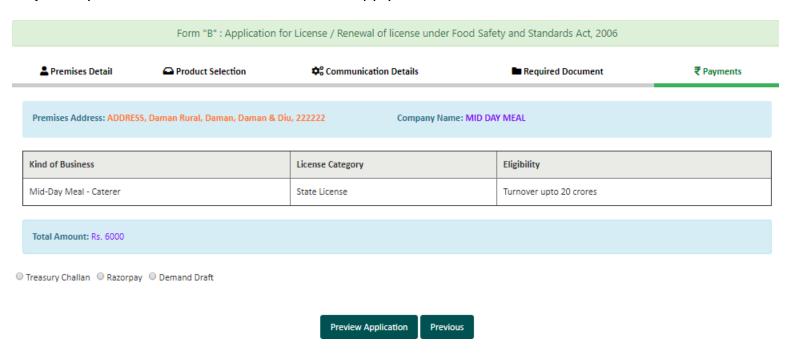

I do hereby solemnly affirm and declare that all information and particulars furnished here by me are true and correct to the best of my knowledge.

Choose File No file chosen

**Step 8**: Pay the fee with available modes and apply.

**Step 9:** After successfully completing the payment, a receipt will be generated with a 17-digit reference number which can be used for future reference.